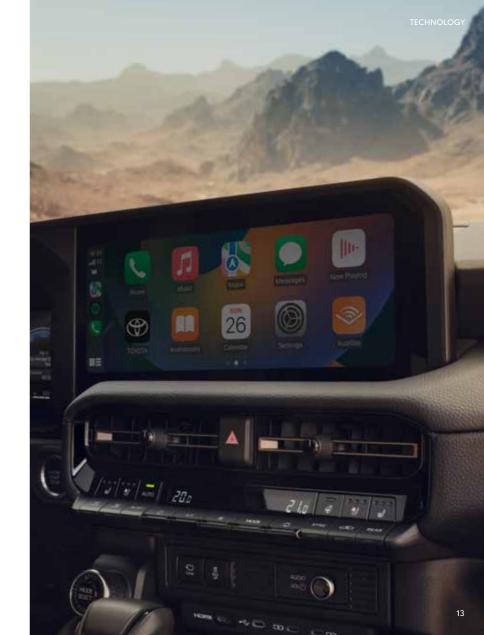

# TECHNOLOGY WITHOUT LIMITS

Elegantly digital, Land Cruiser goes above and beyond with Toyota's fluid user experience. Drive smart with the comprehensive Head Up Display and 12.3" combimeter, a fully digital cockpit display with customisable look and feel. Together with the accurate voice recognition and the cockpit controls designed to be operated without looking, they let you drive with your eyes on the road. And streaming media or setting a navigation destination couldn't be easier thanks to the bright and responsive 12.3" multimedia touchscreen.

#### SEAMLESS CONNECTIVITY

Land Cruiser thinks differently, with connectivity designed to enrich every moment. Bring all your favourite apps and media along for the ride with wireless Apple CarPlay and Android Auto™ compatibility.

## ENHANCE EVERY MOMENT

Land Cruiser thinks differently, with technology designed to enrich every moment. A digital rear-view mirror provides clear, rear visibility regardless of obstructions inside the car. Connectivity is effortless thanks to wireless Apple CarPlay and Android Auto™ compatibility. And when it comes to soundtracking your adventures, the premium JBL® audio system, with its powerful amplifier and subwoofer, sets new standards for definition and clarity.