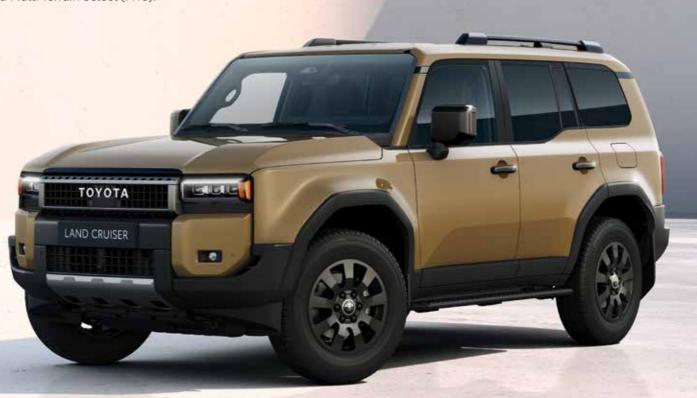

# BACK TO ITS ROOTS

Inspired by the rugged authenticity of its ancestors, Land Cruiser embodies the spirit of adventure. A triumph of functional design, the expansive glasshouse, chamfered body sides and sculpted bonnet give superb visibility. Big, 20" wheels deliver visual impact and enhanced off-road capability, while the trapezoidal wheel arches drain mud quickly, for effortless progress in all conditions. Proud to be a Toyota, Land Cruiser features bold badging front and rear.

#### STYLE WITH STRENGTH

Inset from the corners of the body, the distinctive front and rear LED lights are protected from damage.