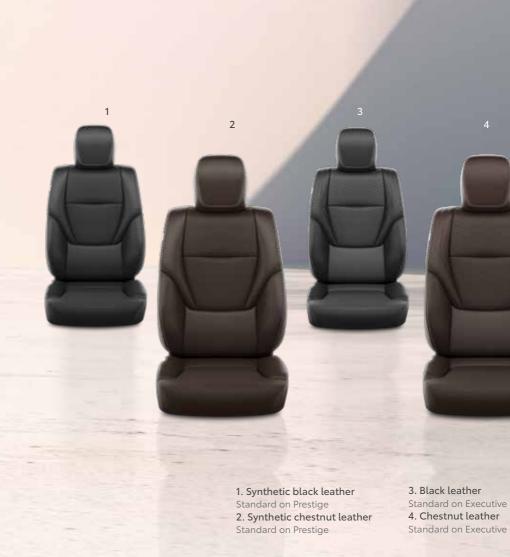

#### MAIN FEATURES (ADDITIONAL TO PRESTIGE)

- 20" Alloy wheels
- Leather seats
- Power adjustable passenger seat
- Heated and ventilated second row seats
- Digital rear view mirror
- JBL premium sound system with 14 speakers
- Head-up display
- Stabilizer Disconnect Mechanism

Configure your Toyota Land Cruiser. Land Cruiser at its most sophisticated and exceptional off-road thanks to Stabiliser Disconnection Mechanism (SMD), with unique 20" wheels, heated and ventilated rear seats, JBL® audio, a head-up display and digital rearview mirror.