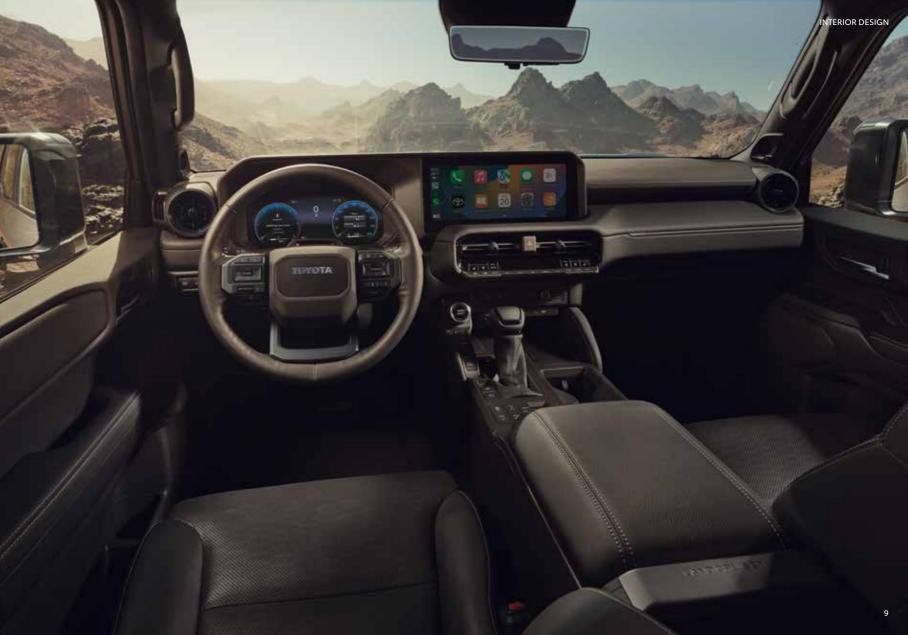

# READY FOR ANYTHING

An ergonomic masterclass, Land Cruiser's versatile interior gives superb all-round visibility thanks to the high seating position, upright A-pillars and low, horizontal dashboard. Easy to use controls and clear displays give you the confidence to go further, while functional kneepads and grab handles deliver comfort regardless of the terrain.

# TECHNOLOGY WITHOUT LIMITS

Elegantly digital, Land Cruiser goes above and beyond with Toyota's fluid user experience. Drive smart with the comprehensive Head Up Display and 12.3" combimeter, a fully digital cockpit display with customisable look and feel. Together with the accurate voice recognition and the cockpit controls designed to be operated without looking, they let you drive with your eyes on the road. And streaming media or setting a navigation destination couldn't be easier thanks to the bright and responsive 12.3" multimedia touchscreen.