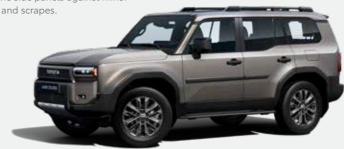

# BACK TO ITS ROOTS

Inspired by the rugged authenticity of its ancestors, Land Cruiser embodies the spirit of adventure. A triumph of functional design, the expansive glasshouse, chamfered body sides and sculpted bonnet give superb visibility. Big, 20" wheels deliver visual impact and enhanced off-road capability, while the trapezoidal wheel arches drain mud quickly, for effortless progress in all conditions. Proud to be a Toyota, Land Cruiser features bold badging front and rear.