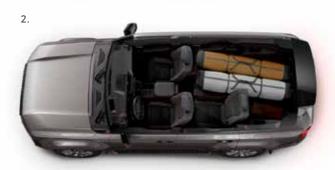

# SPACE WITHOUT LIMITS

Within the tough, functional exterior is a practical, highly versatile space with seating for five, six or seven. Need to change it up? Fold the seats flat to create the space for any cargo, from camping equipment to surfboards, or use the roof rails to take advantage of the 100 kg dynamic roof load capacity. And with intelligent details, from power sockets to a power-opening back door, Land Cruiser has you covered.

#### **ENDLESSLY ADAPTABLE**

Maximising interior space is easy thanks to folding third-row seats and a second row that folds and tumbles for a fully flat floor.

Whether you're roaming the wilderness or cruising the highway, Land Cruiser's refined 2.8-litre diesel engine is ready for the next adventure. Smooth, with huge reserves of torque for linear acceleration, it won't let you down. Developing 204 hp and an impressive 500 Nm of torque, it drives through a new and highly responsive eight-speed automatic gearbox. The result is effortless on-demand performance the moment you need it.