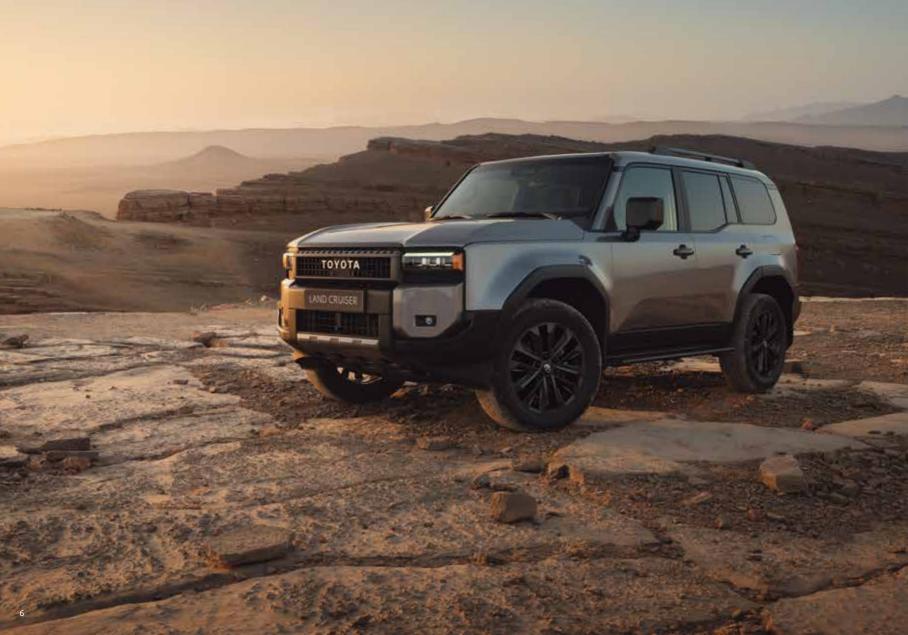

# BACK TO ITS ROOTS

Inspired by the rugged authenticity of its ancestors, Land Cruiser embodies the spirit of adventure. A triumph of functional design, the expansive glasshouse, chamfered body sides and sculpted bonnet give superb visibility. Big, 20" wheels deliver visual impact and enhanced off-road capability, while the trapezoidal wheel arches drain mud quickly, for effortless progress in all conditions. Proud to be a Toyota, Land Cruiser features bold badging front and rear.

#### STYLE WITH STRENGTH

Inset from the corners of the body, the distinctive front and rear LED lights are protected from damage.