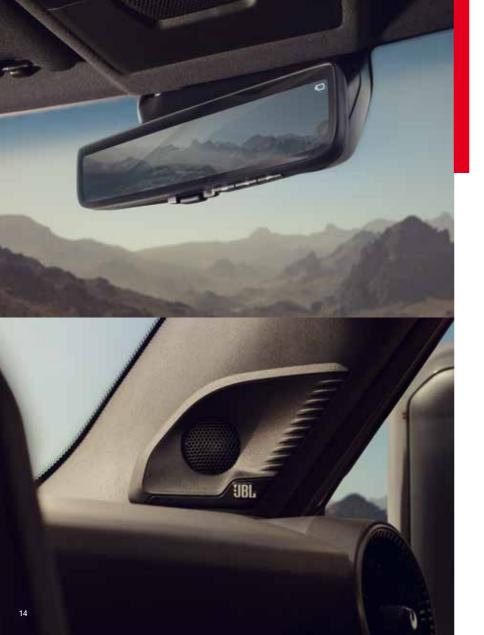

## ENHANCE EVERY MOMENT

Land Cruiser thinks differently, with technology designed to enrich every moment. A digital rear-view mirror provides clear, rear visibility regardless of obstructions inside the car. Connectivity is effortless thanks to wireless Apple CarPlay and Android Auto™ compatibility. And when it comes to soundtracking your adventures, the premium JBL® audio system, with its powerful amplifier and subwoofer, sets new standards for definition and clarity.