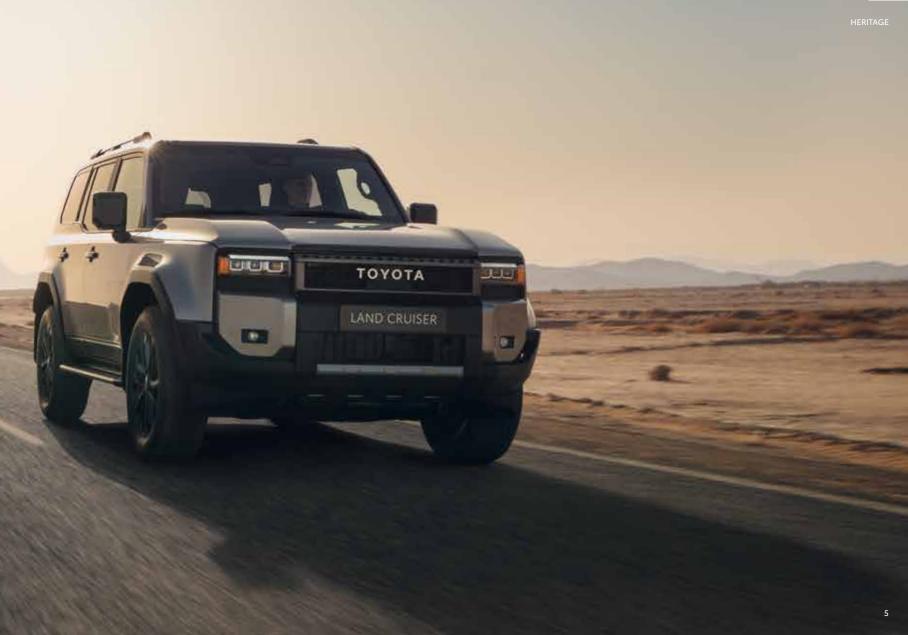

# ORIGIN OF AN ICON

A legend forged in the world's wildest places, the Land Cruiser story spans eight decades and twelve generations. It began in 1951, when the 4x4 BJ prototype climbed higher up Mount Fuji than any land-based vehicle had previously managed. Dependable and unstoppable, Land Cruiser has challenged the impossible ever since.

#### 1960: LAND CRUISER 40

For many the archetypal Land Cruiser, with its boxy, cab-back proportions and white roof, the 40's two-speed transfer case took off-road capability to the next level.