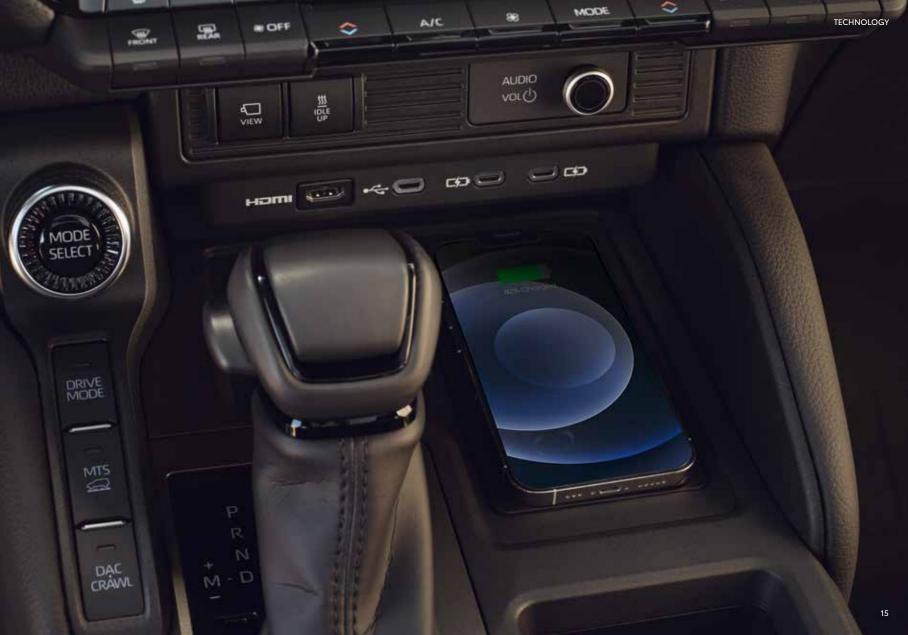

#### **POWERED UP**

For easy charging and connectivity, the cockpit features a wireless charging pad for your smartphone, and ports compatible with every device, including USB-C and HDMI.