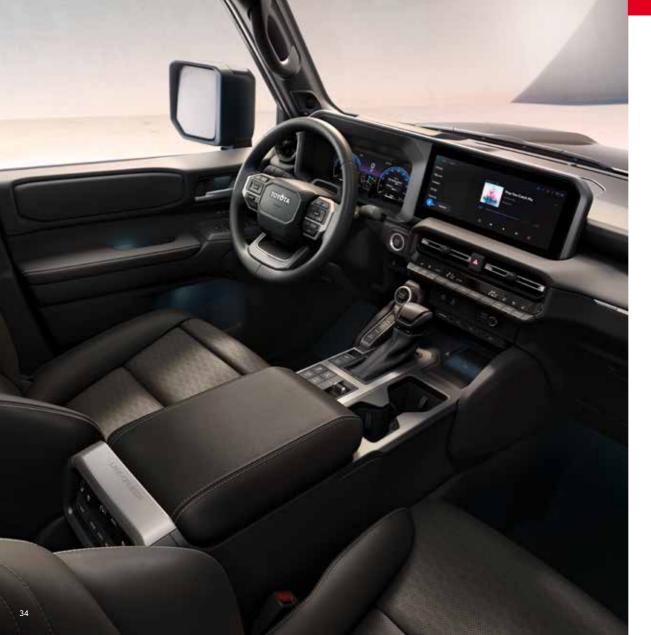

# TECHNOLOGY WITHOUT LIMITS

Elegantly digital, Land Cruiser goes above and beyond with Toyota's fluid user experience. Drive smart with the comprehensive Head Up Display and 12.3" combimeter, a fully digital cockpit display with customisable look and feel. Together with the accurate voice recognition and the cockpit controls designed to be operated without looking, they let you drive with your eyes on the road. And streaming media or setting a navigation destination couldn't be easier thanks to the bright and responsive 12.3" multimedia touchscreen.

#### SEAMLESS CONNECTIVITY

Land Cruiser thinks differently, with connectivity designed to enrich every moment. Bring all your favourite apps and media along for the ride with wireless Apple CarPlay and Android Auto™ compatibility.

## ENHANCE EVERY MOMENT

Land Cruiser thinks differently, with technology designed to enrich every moment. A digital rear-view mirror provides clear, rear visibility regardless of obstructions inside the car. Connectivity is effortless thanks to wireless Apple CarPlay and Android Auto™ compatibility. And when it comes to soundtracking your adventures, the premium JBL® audio system, with its powerful amplifier and subwoofer, sets new standards for definition and clarity.

#### **POWERED UP**

For easy charging and connectivity, the cockpit features a wireless charging pad for your smartphone, and ports compatible with every device, including USB-C and HDMI.