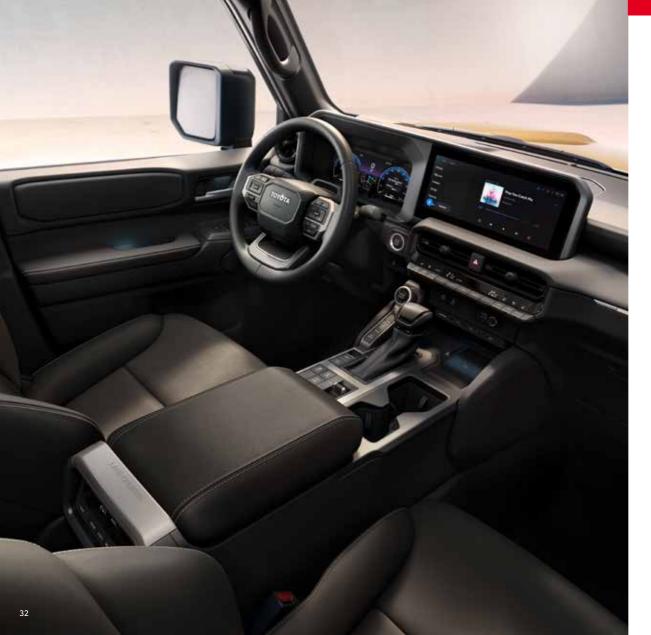

# TECHNOLOGY WITHOUT LIMITS

Elegantly digital, Land Cruiser goes above and beyond with Toyota's fluid user experience. Drive smart with the comprehensive Head Up Display and 12.3" combimeter, a fully digital cockpit display with customisable look and feel. Together with the accurate voice recognition and the cockpit controls designed to be operated without looking, they let you drive with your eyes on the road. And streaming media or setting a navigation destination couldn't be easier thanks to the bright and responsive 12.3" multimedia touchscreen.

#### SEAMLESS CONNECTIVITY

Land Cruiser thinks differently, with connectivity designed to enrich every moment. Bring all your favourite apps and media along for the ride with wireless Apple CarPlay and Android Auto™ compatibility.

## ENHANCE EVERY MOMENT

Land Cruiser thinks differently, with technology designed to enrich every moment. A digital rear-view mirror provides clear, rear visibility regardless of obstructions inside the car. Connectivity is effortless thanks to wireless Apple CarPlay and Android Auto™ compatibility. And when it comes to soundtracking your adventures, the premium JBL® audio system, with its powerful amplifier and subwoofer, sets new standards for definition and clarity.

#### **POWERED UP**

For easy charging and connectivity, the cockpit features a wireless charging pad for your smartphone, and ports compatible with every device, including USB-C and HDMI.