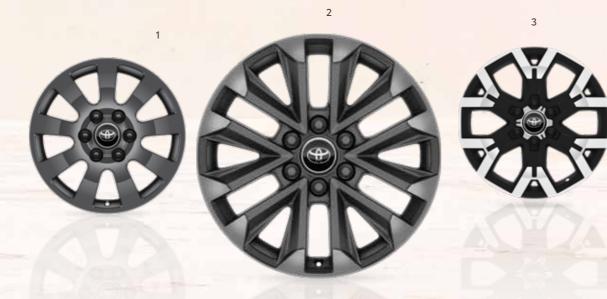

# GO-ANYWHERE WHEELS

1. 18" matte grey alloy wheels (9-spoke)

Standard on Prestige

2. 20" matte grey alloy wheels

(6-double-spoke)

Standard on Executive

3. 18" matt black alloy wheels (6-spoke)

Optional on all grades

4. 20" matt black machined-face alloy wheels (6-spoke)

Optional on all grades