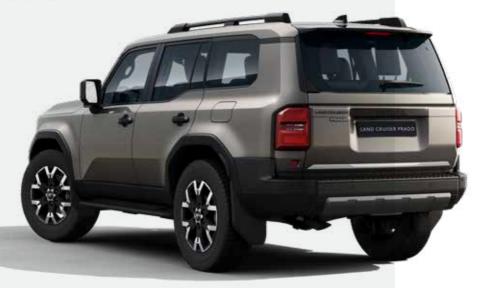

# BACK TO ITS ROOTS

Inspired by the rugged authenticity of its ancestors, Land Cruiser embodies the spirit of adventure. A triumph of functional design, the expansive glasshouse, chamfered body sides and sculpted bonnet give superb visibility. Big, 20" wheels deliver visual impact and enhanced off-road capability, while the trapezoidal wheel arches drain mud quickly, for effortless progress in all conditions. Proud to be a Toyota, Land Cruiser features bold badging front and rear.

#### STYLE WITH STRENGTH

Inset from the corners of the body, the distinctive front and rear LED lights are protected from damage.