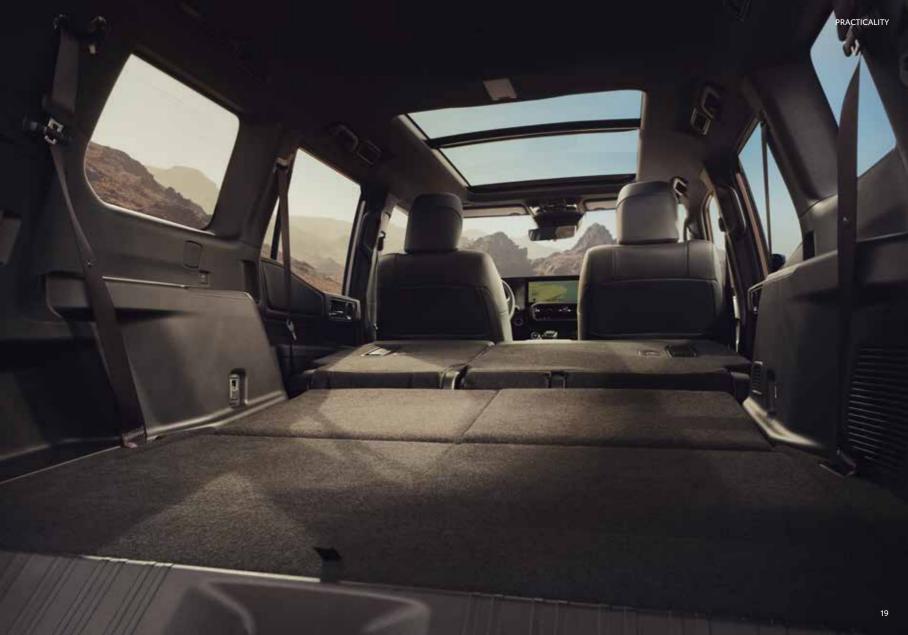

# SPACE WITHOUT LIMITS

Within the tough, functional exterior is a practical, highly versatile space with seating for five, six or seven. Need to change it up? Fold the seats flat to create the space for any cargo, from camping equipment to surfboards, or use the roof rails to take advantage of the 100 kg dynamic roof load capacity. And with intelligent details, from power sockets to a power-opening back door, Land Cruiser has you covered.

#### **ENDLESSLY ADAPTABLE**

Maximising interior space is easy thanks to folding third-row seats and a second row that folds and tumbles for a fully flat floor.

Whether you're roaming the wilderness or cruising the highway, Land Cruiser's refined 2.8-litre diesel engine is ready for the next adventure. Smooth, with huge reserves of torque for linear acceleration, it won't let you down. Developing 204 hp and an impressive 500 Nm of torque, it drives through a new and highly responsive eight-speed automatic gearbox. The result is effortless on-demand performance the moment you need it.