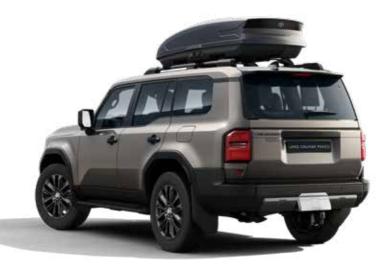

#### Cross bars

For use with your car's pre-fitted roof rails. The cross bars lock onto the rails and form a secure base for carrying a wide range of specialized attachments such as the Toyota Roof Box XL..

#### Toyota roof box XL

This streamlined storage box adds space for skis, snowboards, or anything else you might want to take with you on holiday. With a key that can't be removed until all locking points are closed and easy access from either side, it's safe and convenient too.