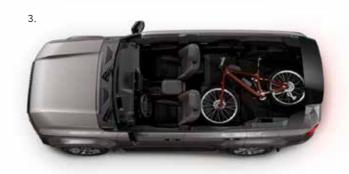

# SPACE WITHOUT LIMITS

Within the tough, functional exterior is a practical, highly versatile space with seating for five, six or seven. Need to change it up? Fold the seats flat to create the space for any cargo, from camping equipment to surfboards, or use the roof rails to take advantage of the 100 kg dynamic roof load capacity. And with intelligent details, from power sockets to a power-opening back door, Land Cruiser has you covered.

#### **ENDLESSLY ADAPTABLE**

Maximising interior space is easy thanks to folding third-row seats and a second row that folds and tumbles for a fully flat floor.

Whether you're roaming the wilderness or cruising the highway, Land Cruiser's refined 2.8-litre diesel engine is ready for the next adventure. Smooth, with huge reserves of torque for linear acceleration, it won't let you down. Developing 204 hp and an impressive 500 Nm of torque, it drives through a new and highly responsive eight-speed automatic gearbox. The result is effortless on-demand performance the moment you need it.