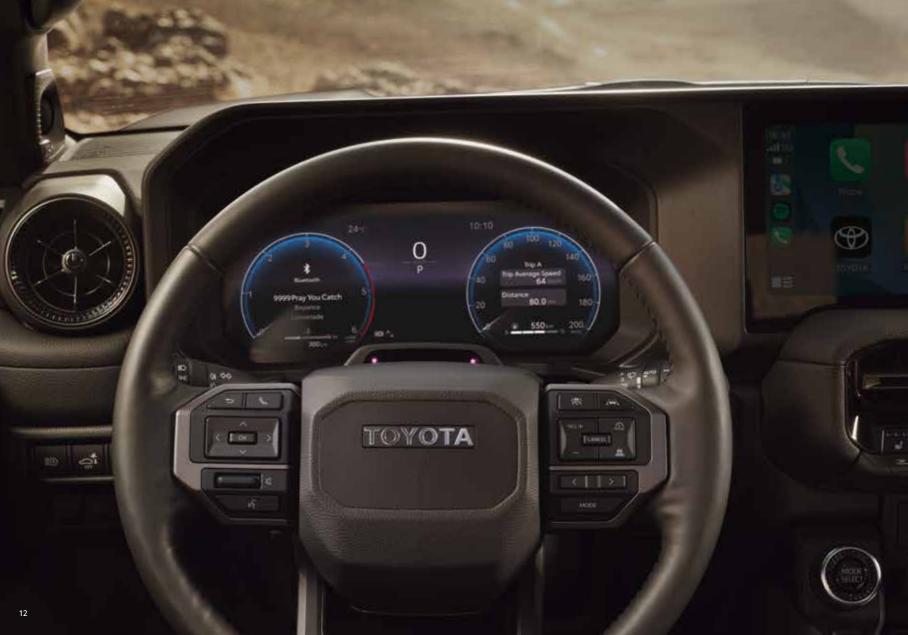

# TECHNOLOGY WITHOUT LIMITS

Elegantly digital, Land Cruiser goes above and beyond with Toyota's fluid user experience. Drive smart with the comprehensive Head Up Display and 12.3" combimeter, a fully digital cockpit display with customisable look and feel. Together with the accurate voice recognition and the cockpit controls designed to be operated without looking, they let you drive with your eyes on the road. And streaming media or setting a navigation destination couldn't be easier thanks to the bright and responsive 12.3" multimedia touchscreen.

#### **CREATED BY CHAMPIONS**

The controls around the gear lever were designed with feedback from Toyota's professional rally drivers, for an intuitive layout.