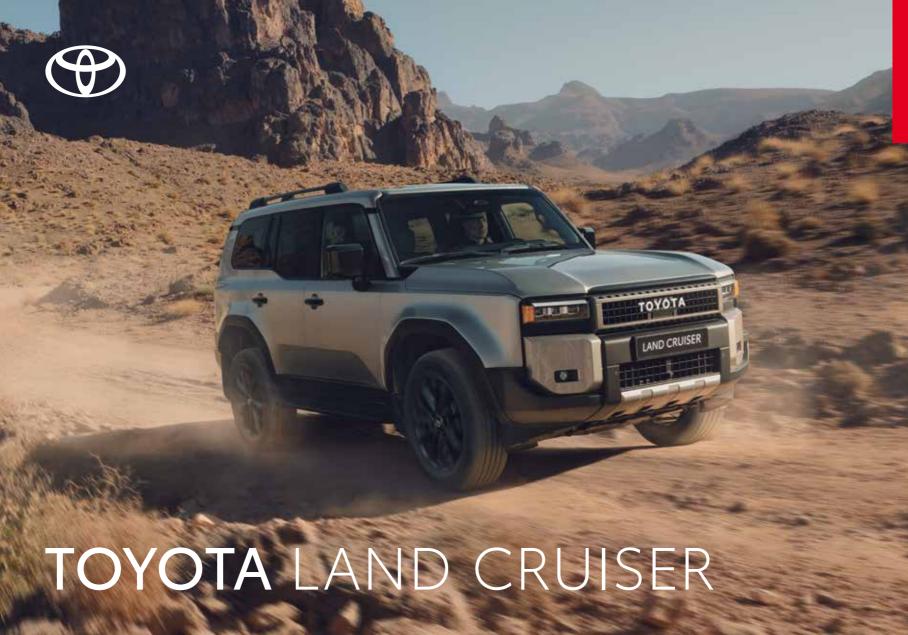

TOYOTA

LAND CRUISER

# BACK TO ITS ROOTS

Inspired by the rugged authenticity of its ancestors, Land Cruiser embodies the spirit of adventure. A triumph of functional design, the expansive glasshouse, chamfered body sides and sculpted bonnet give superb visibility. Big, 20" wheels deliver visual impact and enhanced off-road capability, while the trapezoidal wheel arches drain mud quickly, for effortless progress in all conditions. Proud to be a Toyota, Land Cruiser features bold badging front and rear.

#### STYLE WITH STRENGTH

Inset from the corners of the body, the distinctive front and rear LED lights are protected from damage.