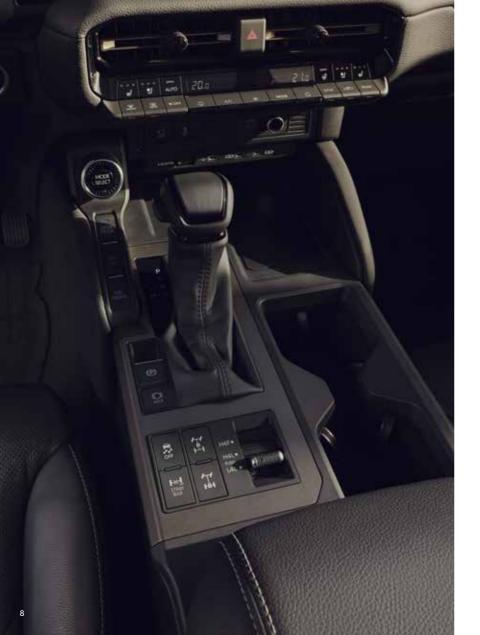

#### **CREATED BY CHAMPIONS**

The controls around the gear lever were designed with feedback from Toyota's professional rally drivers, for an intuitive layout.

# TECHNOLOGY WITHOUT LIMITS

Elegantly digital, Land Cruiser goes above and beyond with Toyota's fluid user experience. Drive smart with the comprehensive Head Up Display and 12.3" combimeter, a fully digital cockpit display with customisable look and feel. Together with the accurate voice recognition and the cockpit controls designed to be operated without looking, they let you drive with your eyes on the road. And streaming media or setting a navigation destination couldn't be easier thanks to the bright and responsive 12.3" multimedia touchscreen.