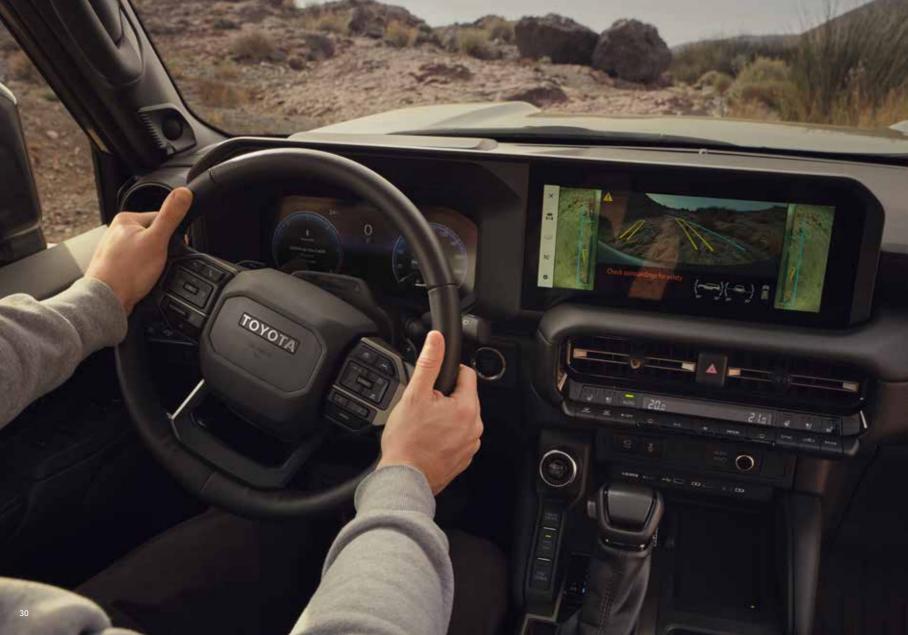

### DRIVE CONFIDENT

Working to keep you safe in the city, on the highway and in the wild, Land Cruiser is equipped with a range of advanced assistance systems, including Driver Monitor Camera (DMC) and and Safe Exit Assist (SEA). Precision off-road manoeuvres have never been easier thanks to Multi-Terrain Monitor (MTM), which displays an unobstructed view of your surroundings on the multimedia screen.

#### MULTI-TERRAIN MONITOR (MTM)

MTM allows you to see the road around you, helping you stay on your intended course and avoid potential danger. The screen displays a choice of six live images from four exterior cameras showing your surroundings either side of the car, behind and in front of you, as well as underneath your vehicle. By simply pressing the multifunction switch on the steering wheel, you'll have an instant understanding of your surroundings.