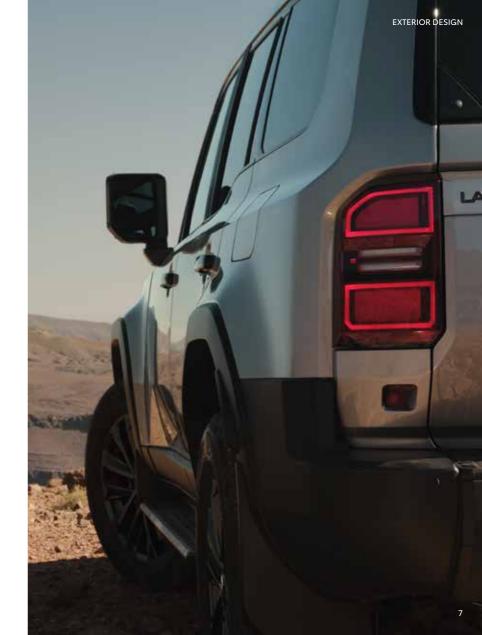

#### STYLE WITH STRENGTH

Inset from the corners of the body, the distinctive front and rear LED lights are protected from damage.