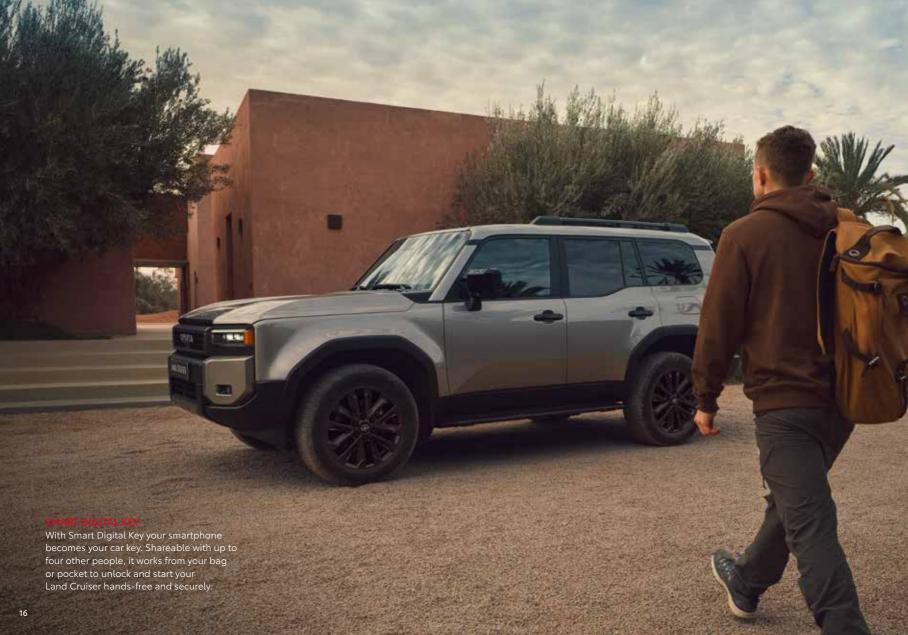

# MyToyota app COMPLETE CONTROL, WHEREVER YOU ARE

Connectivity doesn't stop when you leave the car. The MyToyota app is a powerful tool on the move. Secure your car from afar, locking the doors and closing the windows with Remote Control. Use Remote Climate to cool or warm the cabin ahead of a journey. And with Hazard Lights and Find My Car you can remotely flash the lights, sound the horn and see the car's location on a map, making it easy to find.