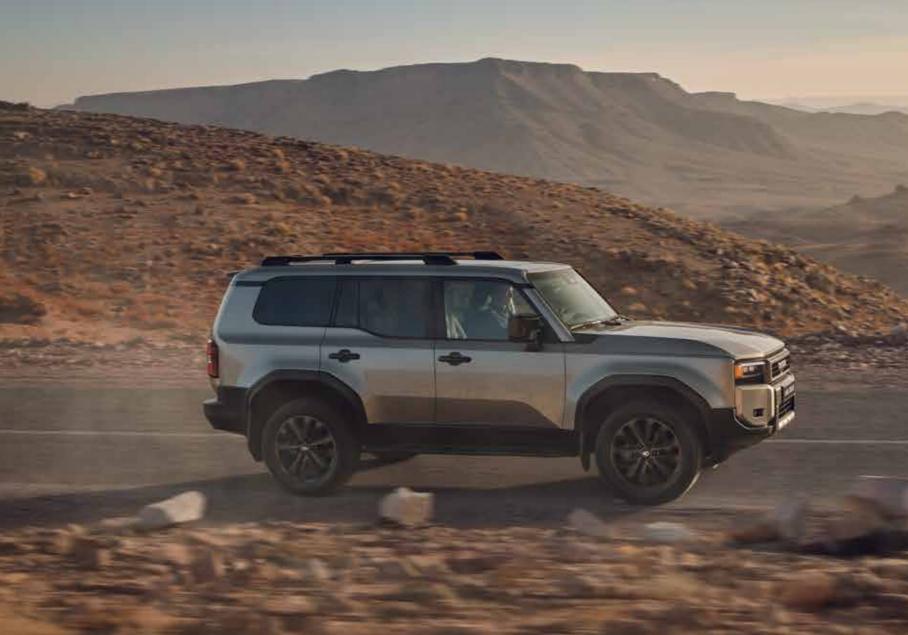

# BACK TO ITS ROOTS

Inspired by the rugged authenticity of its ancestors, Land Cruiser embodies the spirit of adventure. A triumph of functional design, the expansive glasshouse, chamfered body sides and sculpted bonnet give superb visibility. Big, 20" wheels deliver visual impact and enhanced off-road capability, while the trapezoidal wheel arches drain mud quickly, for effortless progress in all conditions. Proud to be a Toyota, Land Cruiser features bold badging front and rear.

#### STYLE WITH STRENGTH

Inset from the corners of the body, the distinctive front and rear LED lights are protected from damage.