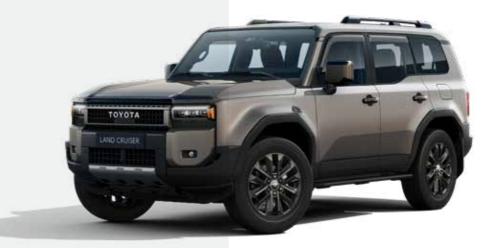

Configure your Toyota Land Cruiser. Prestige stands apart with unique alloy wheel options, twin 12.3" screens in the cockpit and Multi Terrain Select (MTS).

Configure your Toyota Land Cruiser. Land Cruiser at its most sophisticated and exceptional off-road thanks to Stabiliser Disconnection Mechanism (SMD), with unique 20" wheels, heated and ventilated rear seats, JBL® audio, a head-up display and digital rearview mirror.